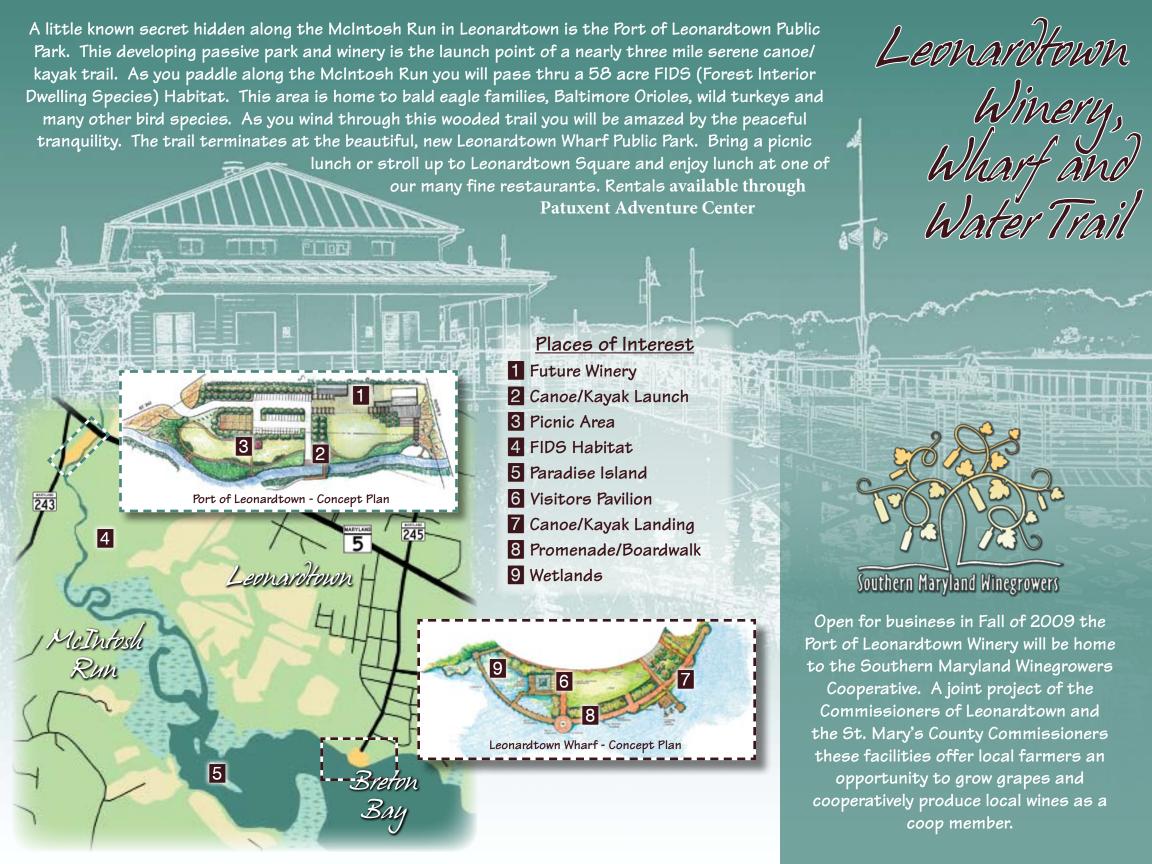

## SOUTHERN MARYLAND'S KAYAK & STAND UP PADDLEBOARD EXPERTS

Call 410-394-2770 for details and reservations

Leonardtown Wharf & Port of Leonardtown

Welcome to
Port of Leonardtown Winery!
23190 Newtowne Neck Rd
P. O. Box 535
Leonardtown, MD 20650
T (301) 690-2192
Email: info@polwinery.com

Our Tasting Room is now open 7 days a week

Visit our website for Live Music
Other Event Listings
www.polwinery.com

Come enjoy the warm weather on our expanded patio!