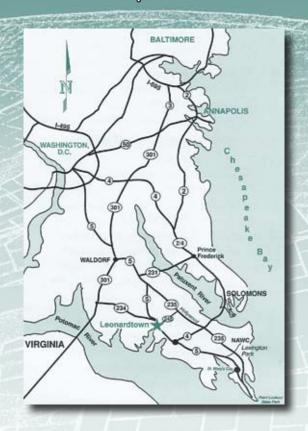

## Location Map

From Baltimore - 90 Miles From Washington - 50 Miles From Waldorf - 30 Miles From Annapolis - 70 Miles

Chart a course for Leonardtown today!

For More Information:

Phone: 301.475.9791 Fax: 301.475.5350